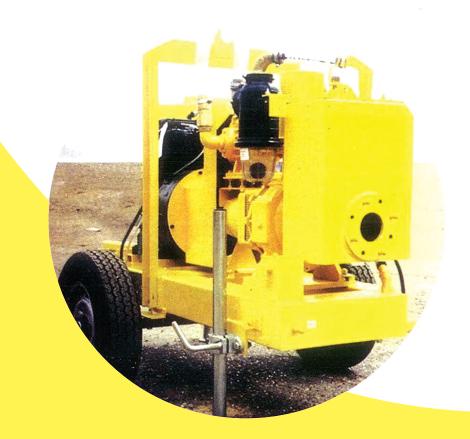

# Application / Advantage

- W&P dP-100 fitted with automatic vacuum priming system commonly used in construction projects for municipal application including irrigation and over pumping.
- Suitable for operation in high humid, hot or low temperature conditions
- Hard Wearing Materials SS 316, Cast Iron and Bronze
- Move clean & dirty water
- Automatic Priming and re-priming
- Surge Protection System prevents water escaping and damaging exhauster
- Improved guard design More Safety, Less Vibration & Noise
- Better Suction lift, efficient water handling
- Sound reduction canopy (Optional)
- Four wheel site trailer, two wheel road trailer or skid mounting

# Solid Design

Robust design enables easy handling and maintenance. Careful development and testing of pumps facilitate high suction lift and minimize damage to the internals. Lateral volute discharge minimize cavitation in volute to get more life improved pump efficiency.

#### Chassis

4 wheel site trailer, 2 wheel road trailer or skid mount