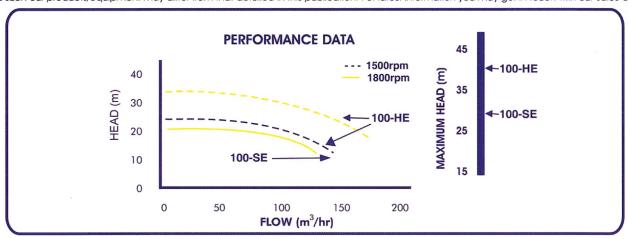

# **Specification/Performance Data**

# **Pump Performance**

Max Head

: 40m

Max Flow

: 180M <sup>3</sup>/hour

Max Solid

: 38mm

Suction Head : 8 mtr